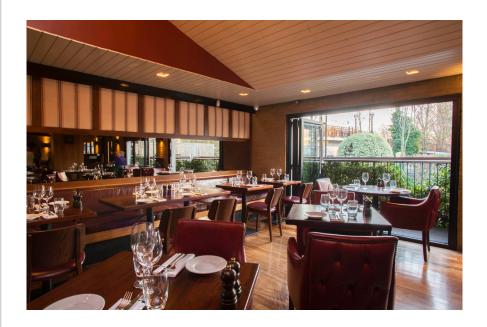

# Restaurant and lounge

Our restaurant and bar can be split up for all types of events, whether it's a small business lunch or full-blown cocktail party. Tasteful decorations make the area feels like a cosy chalet in winter, while large windows give an airy ambience throughout the summer

Maximum capacity: seated: 56 / standing: 80