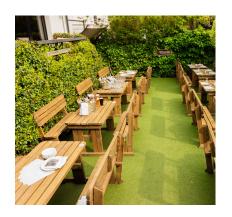

# Garden

Our garden area is perfect for standing canapés and drinks parties, and can be configured as a sit-down venue with the addition of several large tables which accommodate ten guests each. The garden can be hired exclusively or partially reserved for smaller bookings.

## **Maximum capacity:** seated: 40 / standing: 80

Attached private garden: standing: 20