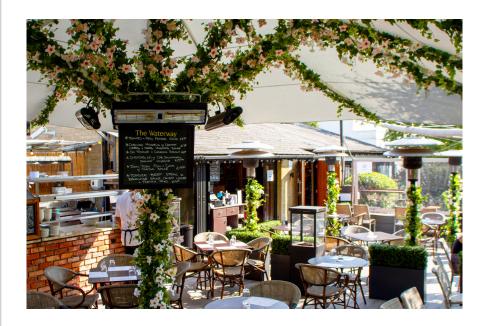

### Canalside terrace

Guests dining on our terrace can enjoy stunning views of the Grand Union canal and a delicious seasonal menu freshly prepared on our outdoor grill. Our largest table can comfortably accommodate 12 guests, making the terrace perfect for intimate gatherings of friends, family or colleagues