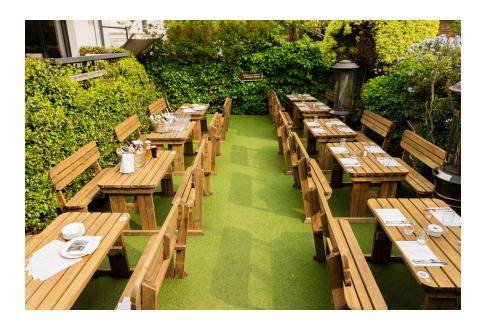

# Garden

Our garden area is perfect for standing canapés and drinks parties, and can be configured as a sit-down venue with the addition of several large tables which accommodate ten guests each. The garden can be hired exclusively or partially reserved for smaller bookings.

Maximum capacity:

seated: 54 / standing: 55