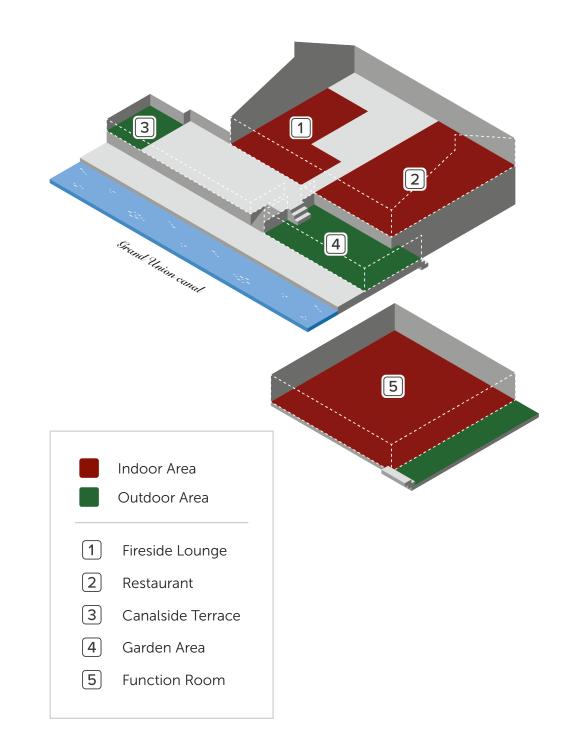

#### **Entire venue capacity:**

standing: 400

### Canalside terrace

Guests dining on our terrace can enjoy stunning views of the Grand Union canal and a delicious seasonal menu freshly prepared on our outdoor grill. Our largest table can comfortably accommodate 12 guests, making the terrace perfect for intimate gatherings of friends, family or colleagues

# Restaurant and lounge

Our restaurant and bar can be split up for all types of events, whether it's a small business lunch or full-blown cocktail party. Tasteful decorations make the area feels like a cosy chalet in winter, while large windows give an airy ambience throughout the summer

# Garden

Our garden area is perfect for standing canapés and drinks parties, and can be configured as a sit-down venue with the addition of several large tables which accommodate ten guests each. The garden can be hired exclusively or partially reserved for smaller bookings.

### Function room

Whatever the occasion this versatile & luxurious space can be made to suit your needs. With a fully stocked bar, self-serving keg pourers, with our full range of bespoke set menus, canapés, sharing platters, cocktail & wine lists you'll be spoilt for choice!