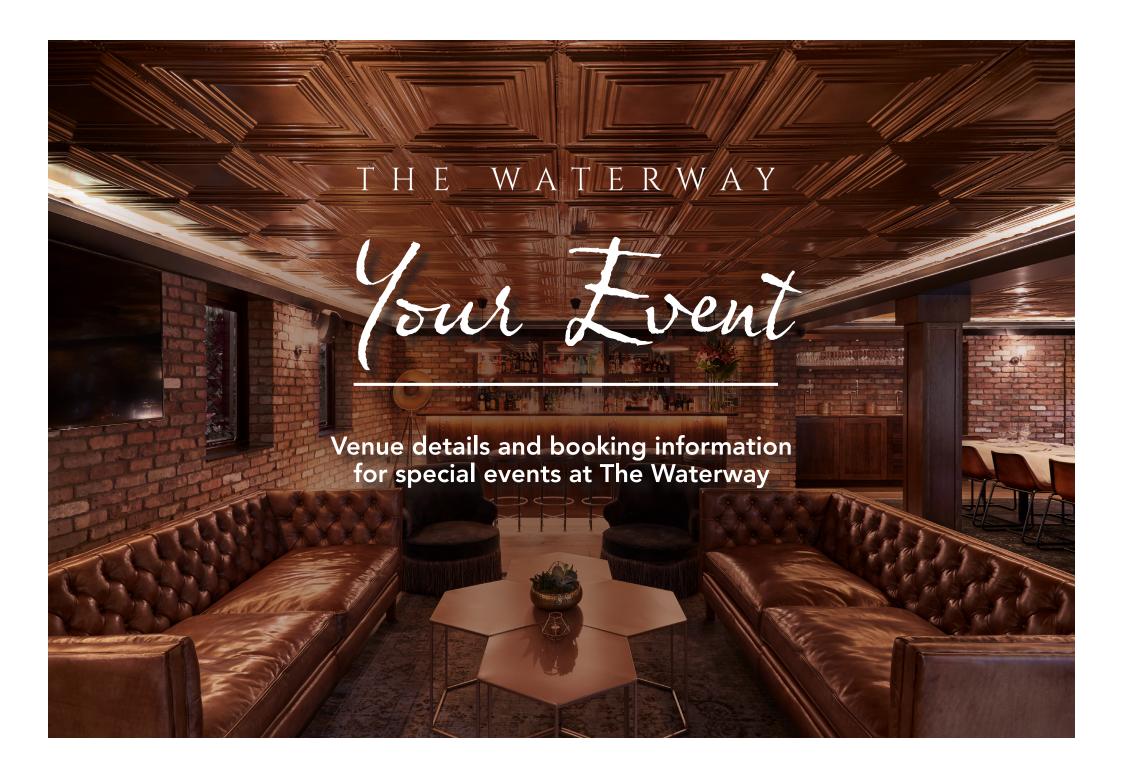

### Venue Overview

The Waterway is located on the Grand Union canal in Little Venice, away from the hustle and bustle of city life.

We have many function spaces available to hire and an experienced team who will help you plan every detail of your event to make the best impression on your guests.