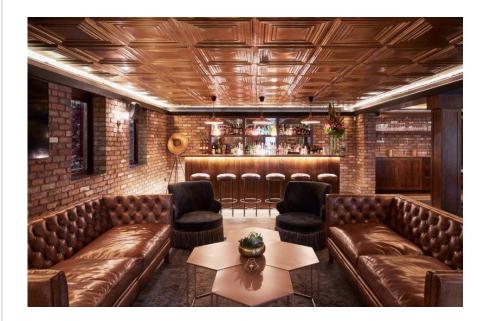

### Function room

Whatever the occasion this versatile & luxurious space can be made to suit your needs. With a fully stocked bar, self-serving keg pourers, with our full range of bespoke set menus, canapés, sharing platters, cocktail & wine lists you'll be spoilt for choice!

### Function room

Whatever the occasion, this versatile & luxurious space can be made to suit your needs. With a fully stocked bar, self-serving keg pourers, with our full range of bespoke set menus, canapés, sharing platters, cocktail & wine lists you'll be spoilt for choice!

#### Maximum capacity:

seated: 44 / standing: 80

#### Attached private garden:

standing: 20