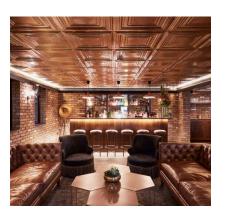

# Private function room & bar

Book our exclusive area Under The Waterway

# Fancy something a little bit special?

Grab a glass & head to the beautiful copper taps in our function room to pour yourself an ice cold beverage.

Choose from one of our three keg & canapé / buffet packages that will suit any type of celebration.